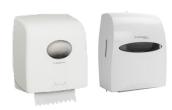

#### **SCOTT®** Rolled Towels Dispensers

| Code  | Name                       | Dimensions (H/W/D)    | Cartons per case |
|-------|----------------------------|-----------------------|------------------|
| 69530 | DISP AQUARIUS SLIMROLL TWL | 361mm x 201mm x 326mm | 1 carton         |
| 69590 | DISP AQUARIUS ROLLED TWL   | 258mm x 333mm x 438mm | 1 carton         |
| 9960  | DISP AUTOMATED HRT         | 430mm x 332mm x 279mm | 1 carton         |