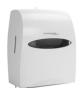

#### **SCOTT® Folded Towels Dispensers**

| Code  | Name                         | Dimensions (H/W/D)    | Cartons per case |
|-------|------------------------------|-----------------------|------------------|
| 70220 | DISP AQUARIUS MF TWL SGL CLP | 234mm x 123mm x 286mm | 1 carton         |
| 70230 | DISP AQUARIUS MF TWL DBL CLP | 453mm x 126mm x 299mm | 1 carton         |
| 69450 | DISP AQUARIUS INTER-FOLD TWL | 399mm x 265mm x 136mm | 1 carton         |
| 70240 | DISP AQUARIUS COMPACT TWL    | 380mm x 89mm x 240mm  | 1 carton         |