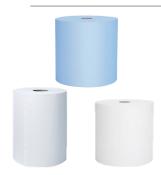

#### **SCOTT® Rolled Towels**

| Code | . Name                        | Color | Material | Sheet Size (cm)<br>(W/L) | Sheets/Pack | Packs per case |
|------|-------------------------------|-------|----------|--------------------------|-------------|----------------|
| 8228 | O SCOTT® SLIMROLL* Hand Towel | White | Airflex  | 176m x 203mm             | 696 sheets  | 6 rolls        |
| 6698 | SCOTT® SLIMROLL* Towel Blue   | Blue  | Airflex  | 190mm x 198mm            | 760 sheets  | 6 rolls        |
| 8622 | SCOTT® Rolled Hand Towel      | White | Airflex  | 305m x 203mm             | 1000 sheets | 6 rolls        |