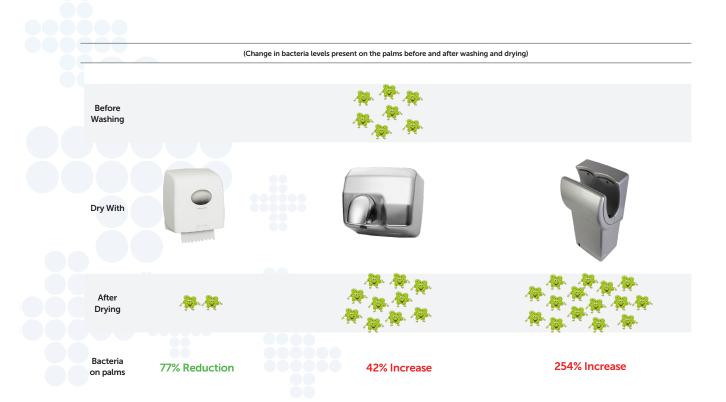

# Why Use Paper Towels?

Paper towels REDUCE bacteria on the hands by over 50%

Warm air dryers INCREASE bacteria on the hands by over 200%

Jet air dryers INCREASE bacteria on the hands by over 400%