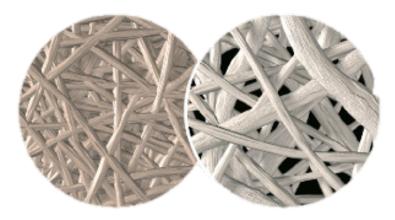

### What is Airflex\* Technology?

Conventional Paper Towels have tightly compressed fibres which cause water to sit on top of the towel, taking longer to absorb.

**Airflex\* Paper Towels** have specially spread fibres, creating absorbency cells to quickly draw water in.

### 1000x magnification

Faster absorbing for more effective drying

Stronger when wet so they won't break up

Softer for a more luxurious feel

Made with less natural resources for a more sustainable choice