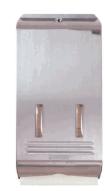

## Code: 4970 Compact Hand Towel Dispenser

Moderate to high capacity system designed to provide the following in tight spaces:

- quality stainless finish
- optimum operating efficiency at up to 130 hand drys per day