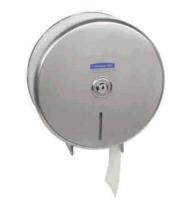

## Code: 4972 Maxi Jumbo Roll Dispenser

Designed for buildings with heavy washroom traffic, this system provides:

- quality brushed finish
- optimum operating efficiency at up to 310 visits per day