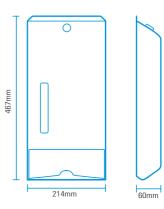

## Code: 4970 Compact Hand Towel Dispenser

Moderate to high capacity system designed to provide the following in tight spaces:

- quality stainless finish
- optimum operating efficiency at up to 130 hand drys per day