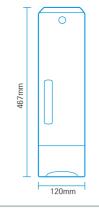

## **Code: 4950 Optimum Hand Towel Dispenser**

A high capacity hand towel system designed to provide:

- premium stainless steel finish
- optimum operating efficiency at up to 715 washes per day

107mm