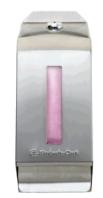

## Code: 6341 Hand Cleanser Dispenser

High capacity hand and body wash system designed to provide:

- premium quality stainless
- optimum operating efficiency at up to 715 washes per day