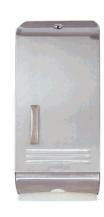

## Code: 4970 Compact Hand Towel Dispenser

Moderate to high capacity system designed to provide the following in tight spaces:

- quality stainless finish
- optimum operating efficiency at up to 130 hand drys per day