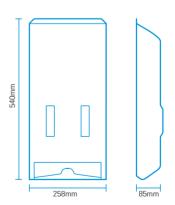

## Code: 4970 Compact Hand Towel Dispenser

Moderate to high capacity system designed to provide the following in tight spaces:

- quality stainless finish
- optimum operating efficiency at up to 130 hand drys per day