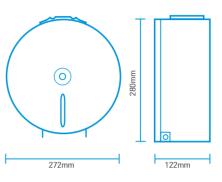

## Code: 4972 Maxi Jumbo Roll Dispenser

Designed for buildings with heavy washroom traffic, this system provides:

- quality brushed finish
- optimum operating efficiency at up to 310 visits per day