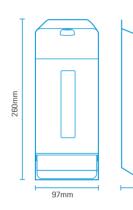

## Code: 6341 Hand Cleanser Dispenser

High capacity hand and body wash system designed to provide:

- premium quality stainless
- optimum operating efficiency at up to 715 washes per day